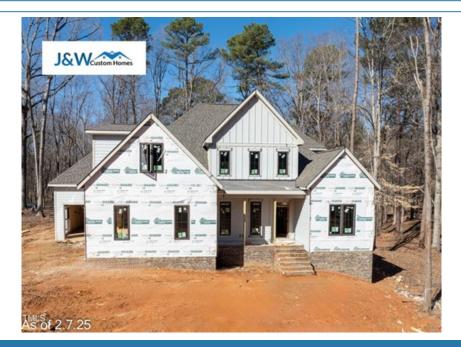

## 2410 Carpenter Pond Rd, Raleigh, NC 27613

» Beds: 4 | Baths: 4 Full

» MLS #: 10076418

» Single Family |  $3,581 \text{ ft}^2$  | Lot:  $43,560 \text{ ft}^2$  (1 acres)

» More Info: 2410CarpenterPondRd.IsForSale.com

## \$1,175,000

This stunning new construction home, built by J&W Custom Homes, sits on a sprawling one-acre lot and offers the perfect blend of elegance and functionality. The beautifully designed 4-bedroom, 4-bathroom home features a spacious, open floor plan with the convenience of two bedrooms on the main level. The modern exterior seamlessly integrates with the natural surroundings. Inside, discover high-end finishes, generous living spaces, and a gourmet kitchen ideal for entertaining. Enjoy the privacy and tranquility of this exceptional property.