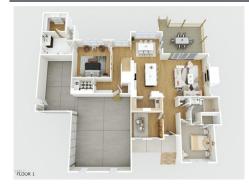

## 2410 Carpenter Pond Rd, Raleigh, NC 27613

» Beds: 4 | Baths: 4 Full

» MLS #: 10076418

» Single Family |  $3,581 \text{ ft}^2$  | Lot:  $43,560 \text{ ft}^2$  (1 acres)

» More Info: 2410CarpenterPondRd.IsForSale.com

## \$1,175,000

This stunning new construction home, built by J&W Custom Homes, sits on a sprawling one-acre lot and offers the perfect blend of elegance and functionality. The beautifully designed 4-bedroom, 4-bathroom home features a spacious, open floor plan with the convenience of two bedrooms on the main level. The modern exterior seamlessly integrates with the natural surroundings. Inside, discover high-end finishes, generous living spaces, and a gourmet kitchen ideal for entertaining. Enjoy the privacy and tranquility of this exceptional property.