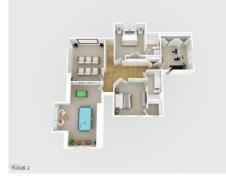

## 2410 Carpenter Pond Rd, Raleigh, NC 27613

» Beds: 4 | Baths: 4 Full

» MLS #: 10076418

» Single Family |  $3,581 \text{ ft}^2$  | Lot:  $43,560 \text{ ft}^2$  (1 acres)

» More Info: 2410CarpenterPondRd.IsForSale.com

## \$1,175,000

This stunning new construction home, built by J&W Custom Homes, sits on a sprawling one-acre lot and offers the perfect blend of elegance and functionality. The beautifully designed 4-bedroom, 4-bathroom home features a spacious, open floor plan with the convenience of two bedrooms on the main level. The modern exterior seamlessly integrates with the natural surroundings. Inside, discover high-end finishes, generous living spaces, and a gourmet kitchen ideal for entertaining. Enjoy the privacy and tranquility of this exceptional property.